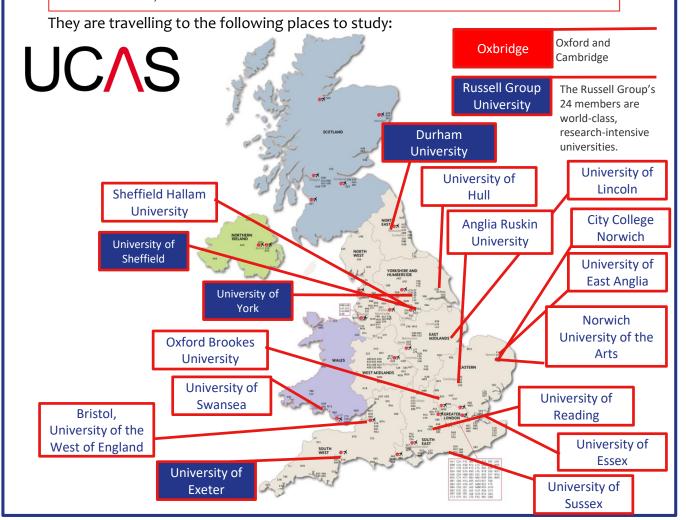

## **A Level Destinations 2024**

This year 78% of Year 13 students applied to University. We have students who have gone to study:

- Accounting & Finance
- Animation
- Architecture
- Biochemistry
- Biological Sciences
- Biomedical Engineering
- Biomedical Science
- Business
- Business Management
- Childhood and Youth Studies
- Children and Young People's Nursing
- Computer Science with AI
- Criminology
- Economics
- Economics with Accountancy
- Economics and Finance
- Education, Childhood & Culture

- English
- Forensic Science
- Games Development
- Global Development
- Hospitality Management
- Human Geography and Environment
- Illustration
- Law
- Liberal Arts
- Mathematics
- Philosophy
- Physical education, Sport and Health
- Physiotherapy
- Politics
- Psychology
- Zoology